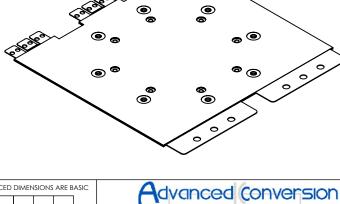

6.30

DETAIL A

(3 Places)

| ITEM NO. | PART NUMBER    | DESCRIPTION            | QTY. | Notes       |  |
|----------|----------------|------------------------|------|-------------|--|
| 1        | Bus-1195-003   | Bushing                | 8    | Ships loose |  |
| 2        | Bus-1195-BUILD | Laminated Bus Assembly | 1    |             |  |