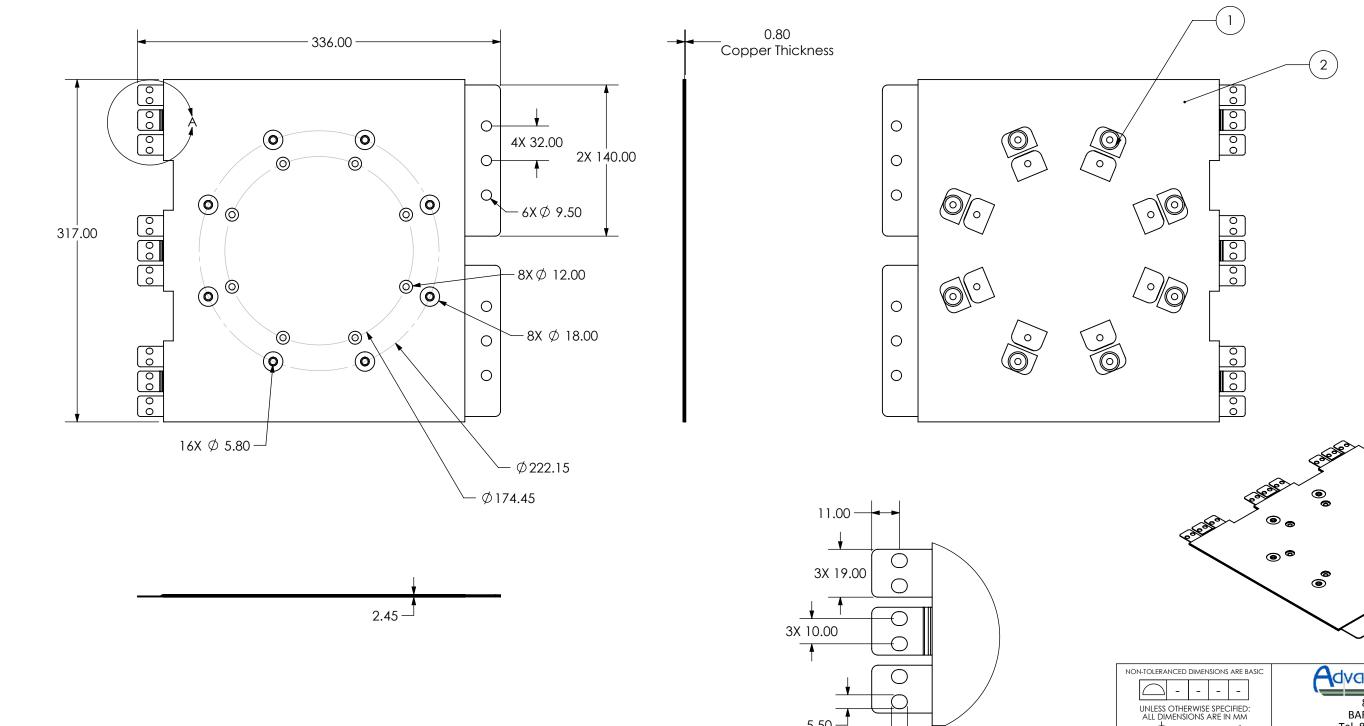

## Notes: **REVISIONS** CHG BY CHK BY APR BY All dimensions are for reference only REV. DESCRIPTION This bus is compatible with APCS PN: 700D348 or equivalent hole pattern 2. 3. This bus is compatible with Microsemi MSCMC170AM08CT6LIAG Initial Release Refer to model, Bus-1195 Rev XX.STEP, for all dimensions not shown on this drawing

6.30

DETAIL A

(3 Places)

| ITEM NO. | PART NUMBER    | DESCRIPTION            | QTY. | Notes       |  |
|----------|----------------|------------------------|------|-------------|--|
| 1        | Bus-1195-003   | Bushing                | 8    | Ships loose |  |
| 2        | Bus-1195-BUILD | Laminated Bus Assembly | 1    |             |  |