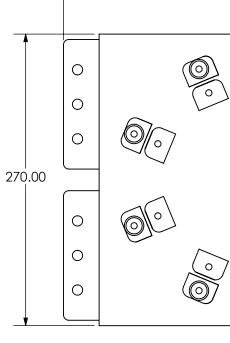

  - 4. ABB 5SNG 0300Q170300
- 5. Microsemi APTGT200A120G Refer to model, Bus-1196 Rev XX.STEP, for all dimensions not shown on this drawing 4.

| 10.50 -       |        |                       |                  |                          |
|---------------|--------|-----------------------|------------------|--------------------------|
| 28.00         | 16.70  | ∫ <sup></sup> ∅222.15 | 174.45           |                          |
|               | 0<br>© |                       | O<br>O 2X 120.00 |                          |
| 41.00 © ©     | ©<br>© | © ©<br>© ©            | O<br>4X 32.00    |                          |
| 3X Ø 8.00 - □ | 0      | ©<br>•                | 6X Ø 9.50        | 2.45                     |
| 3X ∅ 6.60 —   |        |                       |                  | 0.80<br>Copper thickness |