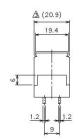

53.1 lbs. per inch

**Insulation Resistance:** 

AC2500V

OTB-910-B Straight PC

OTB-910-BL Right Angle PC

BlockMaster Electronics' new OTB-910 B and BL series is a high-power PC board, barrier-style terminal block. This block allows you to terminate up to 115 AMPS per position. It has very heavy-duty dual PC terminals for superior P.C. board mounting strength.