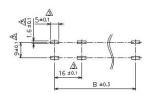

| Poles     | 1 | 2       | 3       | 4       | 5       | 6        | 7       | 8       | 9       | 10      | 11      | 12      |
|-----------|---|---------|---------|---------|---------|----------|---------|---------|---------|---------|---------|---------|
| Dimension | х | 35.4mm  | 51.4mm  | 67.4mm  | 83.4mm  | 99.4mm   | 115.4mm | 131.4mm | 147.4mm | 163.4mm | 179.4mm | 195.4mm |
| A         |   | (1.39") | (2.02") | (2.65") | (3.28") | (3.91"') | (4.54") | (5.17") | (5.80") | (6.43") | (7.06") | (7.69") |
| Dimension | х | 16mm    | 32mm    | 48mm    | 64mm    | 80mm     | 96mm    | 112mm   | 128mm   | 144mm   | 160mm   | 176mm   |
| B         |   | (.629") | (1.29") | (1.88") | (2.51") | (3.14")  | (3.77") | (4.40") | (5.03") | (5.66") | (6.29") | (6.92") |