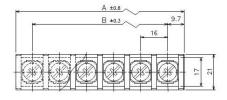

| Poles     | 1 | 2       | 3       | 4       | 5       | 6        | 7       | 8       | 9       | 10      | 11      | 12      |
|-----------|---|---------|---------|---------|---------|----------|---------|---------|---------|---------|---------|---------|
| Dimension | х | 35.4mm  | 51.4mm  | 67.4mm  | 83.4mm  | 99.4mm   | 115.4mm | 131.4mm | 147.4mm | 163.4mm | 179.4mm | 195.4mm |
| A         |   | (1.39") | (2.02") | (2.65") | (3.28") | (3.91"') | (4.54") | (5.17") | (5.80") | (6.43") | (7.06") | (7.69") |
| Dimension | х | 16mm    | 32mm    | 48mm    | 64mm    | 80mm     | 96mm    | 112mm   | 128mm   | 144mm   | 160mm   | 176mm   |
| B         |   | (.629") | (1.29") | (1.88") | (2.51") | (3.14")  | (3.77") | (4.40") | (5.03") | (5.66") | (6.29") | (6.92") |