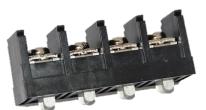

## PART #:

PCB TERMINAL BLOCK PITCH: 16mm

OTB-910-B OTB-910-BL 600 VOLTS/115 AMPS

Type:

PCB Terminal Block Without

**Mounting Ears** 

Features:

**Barrier Construction** 

53.1 lbs. per inch

**Insulation Resistance:** 

AC2500V

OTB-910-B Straight PC

OTB-910-BL Right Angle PC

BlockMaster Electronics' new OTB-910 B and BL series is a high-power PC board, barrier-style terminal block. This block allows you to terminate up to 115 AMPS per position. It has very heavy-duty dual PC terminals for superior P.C. board mounting strength.