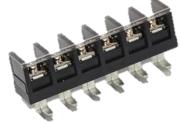

## PART #:

PCB TERMINAL BLOCK PITCH: 16mm

OTB-910-B OTB-910-BL 600 VOLTS/115 AMPS

Type:

PCB Terminal Block Without

**Mounting Ears** 

Features:

**Barrier Construction** 

53.1 lbs. per inch

**Insulation Resistance:** 

AC2500V

OTB-910-B Straight PC

OTB-910-BL Right Angle PC

BlockMaster Electronics' new OTB-910 B and BL series is a high-power PC board, barrier-style terminal block. This block allows you to terminate up to 115 AMPS per position. It has very heavy-duty dual PC terminals for superior P.C. board mounting strength.