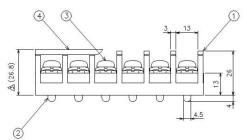

## PART #:

PCB TERMINAL BLOCK PITCH: 16mm

OTB-910-B OTB-910-BL 600 VOLTS/115 AMPS

Type:

PCB Terminal Block Without

**Mounting Ears** 

Features:

**Barrier Construction** 

| Poles     | 1 | 2       | 3       | 4       | 5       | 6        | 7       | 8       | 9       | 10      | 11      | 12      |
|-----------|---|---------|---------|---------|---------|----------|---------|---------|---------|---------|---------|---------|
| Dimension | х | 35.4mm  | 51.4mm  | 67.4mm  | 83.4mm  | 99.4mm   | 115.4mm | 131.4mm | 147.4mm | 163.4mm | 179.4mm | 195.4mm |
| A         |   | (1.39") | (2.02") | (2.65") | (3.28") | (3.91"') | (4.54") | (5.17") | (5.80") | (6.43") | (7.06") | (7.69") |
| Dimension | х | 16mm    | 32mm    | 48mm    | 64mm    | 80mm     | 96mm    | 112mm   | 128mm   | 144mm   | 160mm   | 176mm   |
| B         |   | (.629") | (1.29") | (1.88") | (2.51") | (3.14")  | (3.77") | (4.40") | (5.03") | (5.66") | (6.29") | (6.92") |