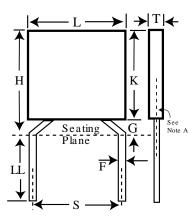

## KEMET Part Number: C052G152F1G5CA

(CC05CG152F)

Ceramic, Military/High Reliability, KEMET, MIL-20(non-ER), 1500 pF, 1%, 100 V, C0G, N/A, Lead Spacing = 5.08mm

| Dimensions |                         |
|------------|-------------------------|
| L          | 4.826mm +/-0.254mm      |
| Н          | 5.969mm +/-0.254mm      |
| Т          | 2.286mm +/-0.254mm      |
| S          | 5.08mm +/-0.381mm       |
| LL         | 31.75mm MIN             |
| F          | 0.635mm +0.102/-0.051mm |
| G          | 1.143mm MAX             |
| K          | 4.826mm +/-0.254mm      |