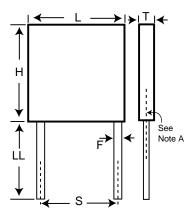

## **KEMET Part Number: C062G102J2G5CA**

(CC06CG102J)

Ceramic, Military/High Reliability, KEMET, MIL-20(non-ER), 1000 pF, 5%, 200 V, C0G, N/A, Lead Spacing = 5.08mm

| Dimensions |                         |
|------------|-------------------------|
| L          | 7.366mm +/-0.254mm      |
| Н          | 7.366mm +/-0.254mm      |
| Т          | 2.286mm +/-0.254mm      |
| S          | 5.08mm +/-0.381mm       |
| LL         | 31.75mm MIN             |
| F          | 0.635mm +0.102/-0.051mm |