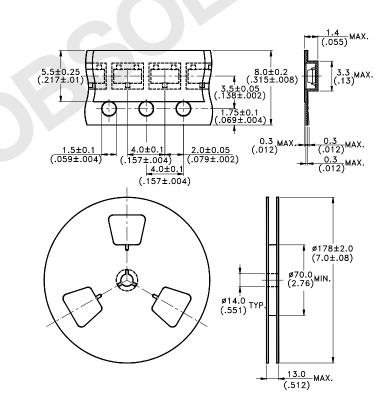

## Description

The LTL-907TA is used robust' plastic tape and each reel contains 3000 devices in 8mm with carrier Tape. The Pockage is follow EIA-481-1A STD.

## Package Dimensaions of Tape and Reel

SMD LAMPS

5-15