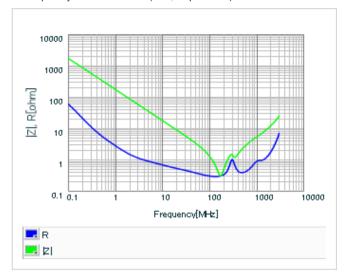

Chart of characteristic data (The charts below may show another part number which shares its characteristics.)

Frequency characteristics (ESR, Impedance)

Capacitance - temperature characteristics

S parameter (Smith chart S11)