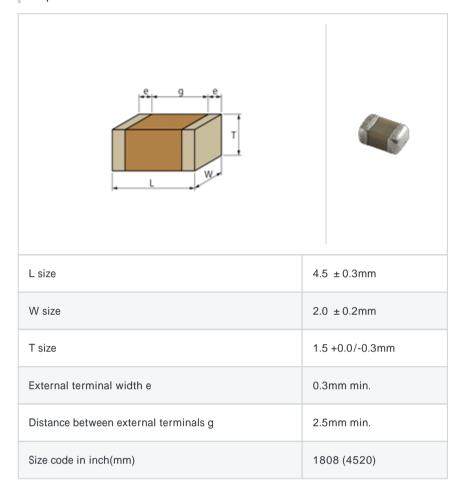

# GR442QR73D102KW01#

"#" indicates a package specification code.













< List of part numbers with package codes >  ${\sf GR442QR73D102KW01L} \ , \ {\sf GR442QR73D102KW01K}$ 

#### Shape



#### Notes

LAN/DC-DC Converter Primary-Secondary Couplings only

### References

| Packaging | Specifications        | Minimum quantity |
|-----------|-----------------------|------------------|
| L         | 180mm Embossed taping | 2000             |
| K         | 330mm Embossed taping | 8000             |

| Mass (typ.) |      |  |
|-------------|------|--|
| 1 piece     | 68mg |  |

## Specifications

| Capacitance                                      | 1000pF ±10% |
|--------------------------------------------------|-------------|
| Rated voltage                                    | 2000Vdc     |
| Temperature characteristics (complied standard)  | X7R(EIA)    |
| Capacitance change rate                          | ± 15.0%     |
| Temperature range of temperature characteristics | -