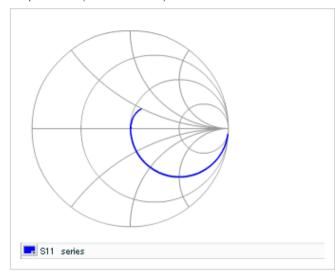

Chart of characteristic data (The charts below may show another part number which shares its characteristics.)

Frequency characteristics (ESR, Impedance)

Capacitance - temperature characteristics

S parameter (Smith chart S11)