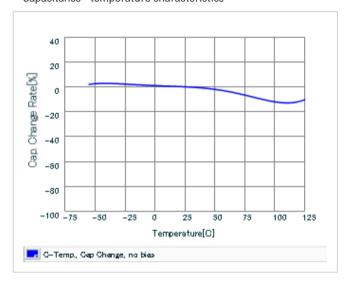

Chart of characteristic data (The charts below may show another part number which shares its characteristics.)

Frequency characteristics (ESR, Impedance)

Capacitance - temperature characteristics

S parameter (Smith chart S11)