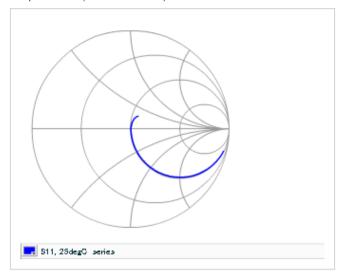

Frequency characteristics (ESR, Impedance)

DC bias characteristics

Capacitance - temperature characteristics

S parameter (Smith chart S11)

AC voltage characteristics

2 of 2

This PDF data has only typical specifications because there is no space