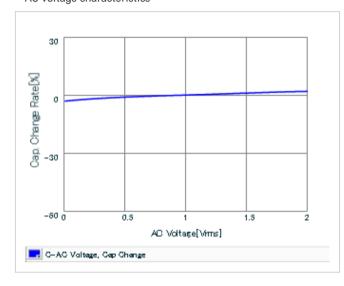

Frequency characteristics (ESR, Impedance)

DC bias characteristics

Capacitance - temperature characteristics

S parameter (Smith chart S11)

AC voltage characteristics

2 of 2

This PDF data has only typical specifications because there is no space