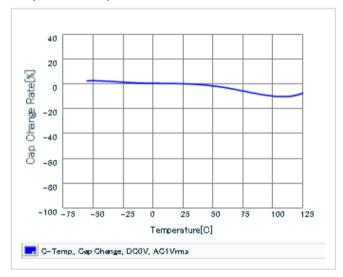

Frequency characteristics (ESR, Impedance)

DC bias characteristics

Capacitance - temperature characteristics

S parameter (Smith chart S11)

AC voltage characteristics

2 of 2

This PDF data has only typical specifications because there is no space