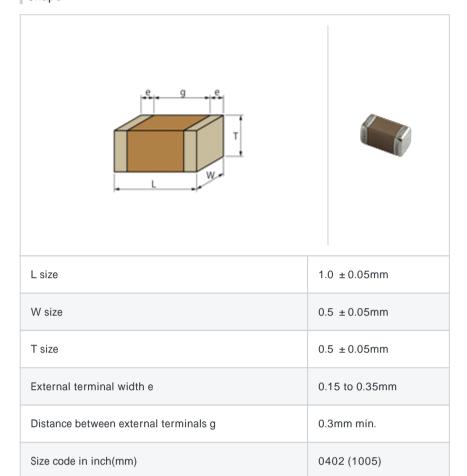

#### Shape

# GRM155R71H102KA01#

"#" indicates a package specification code.

< List of part numbers with package codes >  ${\sf GRM155R71H102KA01D} \ \ , \ \ {\sf GRM155R71H102KA01W} \ \ , \ \ {\sf GRM155R71H102KA01J}$ 