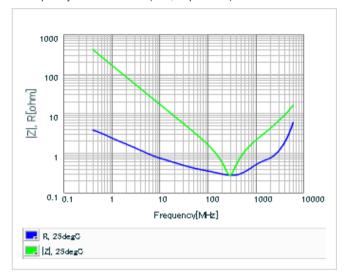

Frequency characteristics (ESR, Impedance)

DC bias characteristics

Capacitance - temperature characteristics

S parameter (Smith chart S11)

AC voltage characteristics

2 of 2

This PDF data has only typical specifications because there is no space