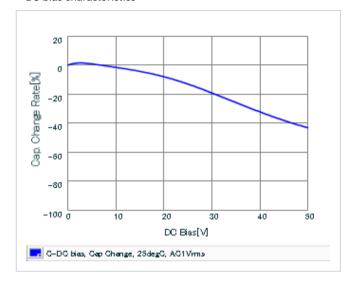

Frequency characteristics (ESR, Impedance)

DC bias characteristics

Capacitance - temperature characteristics

S parameter (Smith chart S11)

AC voltage characteristics

2 of 2

This PDF data has only typical specifications because there is no space