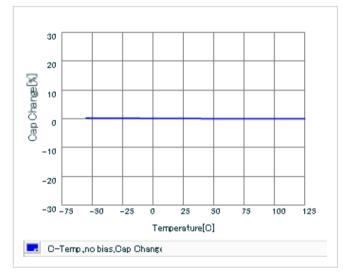

#### DC bias characteristics

Capacitance - temperature characteristics

S parameter (Smith chart S11)

AC voltage characteristics

2 of 2

This PDF data has only typical specifications because there is no space for detailed specifications.