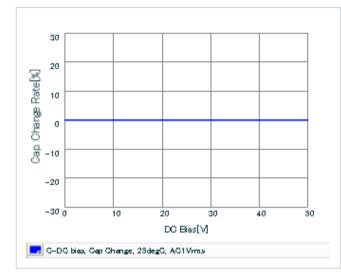

#### DC bias characteristics

Capacitance - temperature characteristics

S parameter (Smith chart S11)

AC voltage characteristics

2 of 2

This PDF data has only typical specifications because there is no space for detailed specifications.