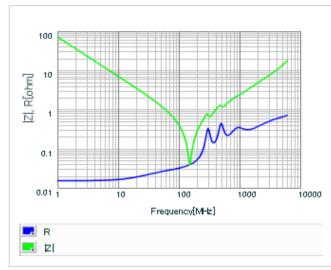

#### DC bias characteristics

Capacitance - temperature characteristics

S parameter (Smith chart S11)

AC voltage characteristics

2 of 2

This PDF data has only typical specifications because there is no space for detailed specifications.