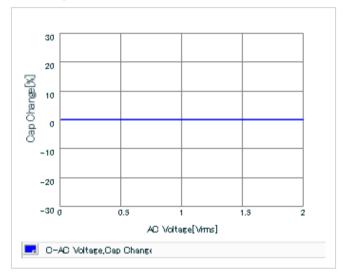

#### DC bias characteristics

Capacitance - temperature characteristics

S parameter (Smith chart S11)

AC voltage characteristics

2 of 2

This PDF data has only typical specifications because there is no space for detailed specifications.