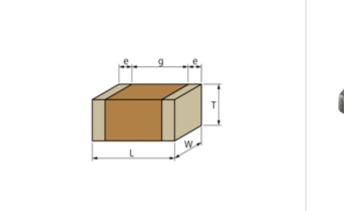

## Shape

| L size                                | 1.6 ±0.1mm   |
|---------------------------------------|--------------|
| W size                                | 0.8 ±0.1mm   |
| T size                                | 0.8 ±0.1mm   |
| External terminal width e             | 0.2 to 0.5mm |
| Distance between external terminals g | 0.5mm min.   |
| Size code in inch(mm)                 | 0603 (1608)  |