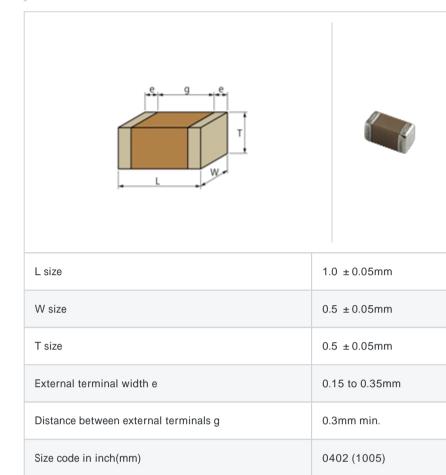

# GRM155R61E104KA87#

nmended In Production General 85 Reflect RoHS REACH

< List of part numbers with package codes >

GRM155R61E104KA87D , GRM155R61E104KA87W , GRM155R61E104KA87J

# Shape



# References

"#" indicates a package specification code.

| Packaging | Specifications                                                  | Minimum quantity |
|-----------|-----------------------------------------------------------------|------------------|
| D         | 180mm Paper taping                                              | 10000            |
| J         | 330mm Paper taping                                              | 50000            |
| W         | 180mm Paper taping (W8P1*)<br>* Width : 8mm, Pocket pitch : 1mm | 20000            |

| Mass (typ.) |       |  |
|-------------|-------|--|
| 1 piece     | 1.6mg |  |
| 180mm Reel  | 118g  |  |

#### Specifications

| Capacitance                                      | $0.10 \mu F \pm 10\%$ |
|-----------------------------------