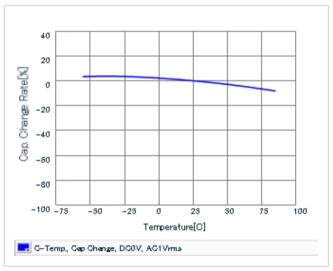

Frequency characteristics (ESR, Impedance)

DC bias characteristics

Capacitance - temperature characteristics

S parameter (Smith chart S11)

AC voltage characteristics

2 of 2