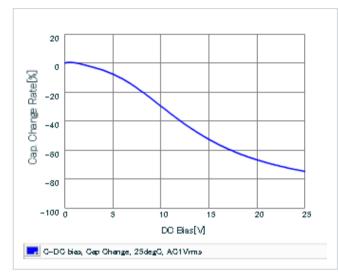

Frequency characteristics (ESR, Impedance)

DC bias characteristics

Capacitance - temperature characteristics

S parameter (Smith chart S11)

AC voltage characteristics

2 of 2