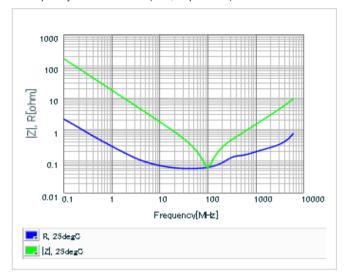

Frequency characteristics (ESR, Impedance)

DC bias characteristics

Capacitance - temperature characteristics

S parameter (Smith chart S11)

AC voltage characteristics

2 of 2