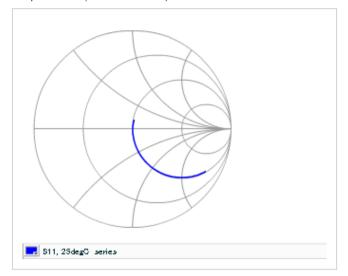

Frequency characteristics (ESR, Impedance)

DC bias characteristics

Capacitance - temperature characteristics

S parameter (Smith chart S11)

AC voltage characteristics

2 of 2