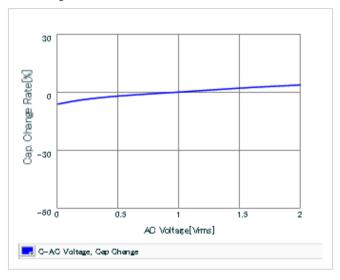

Frequency characteristics (ESR, Impedance)

DC bias characteristics

Capacitance - temperature characteristics

S parameter (Smith chart S11)

AC voltage characteristics

2 of 2