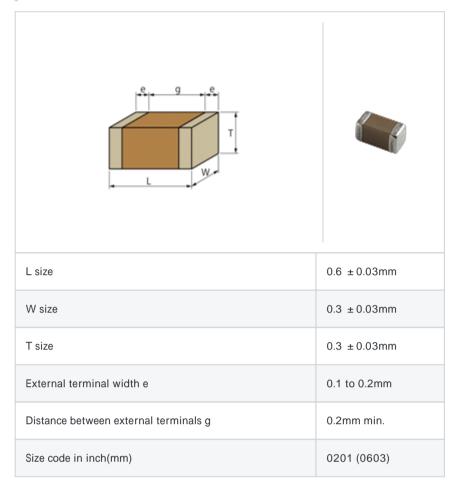

# GRM033R61E103KA12#

"#" indicates a package specification code.

















< List of part numbers with package codes >  ${\sf GRM033R61E103KA12M} \ , \ {\sf GRM033R61E103KA12M} \ , \ {\sf GRM033R61E103KA12J}$ 

#### Shape



#### Notes

Volt. & temp. derating recommended product

### References

| Packaging | Specifications                                              | Minimum quantity |
|-----------|-------------------------------------------------------------|------------------|
| D         | 180mm Paper taping                                          | 15000            |
| J         | 330mm Paper taping                                          | 50000            |
| W         | 180mm Paper taping (W8P1*)  * Width: 8mm, Pocket pitch: 1mm | 30000            |

| Mass (typ.) |        |  |  |
|-------------|--------|--|--|
| 1 piece     | 0.33mg |  |  |
| 180mm Reel  | 118g   |  |  |

## Specifications

| Capacitance                                      | 10000pF ± 10% |
|------------------------------------