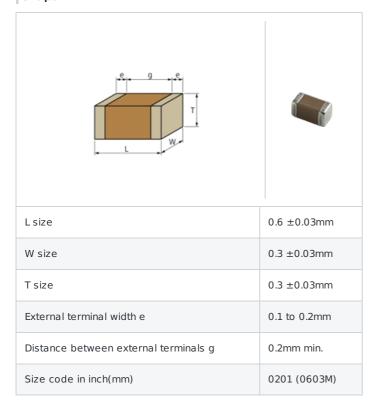

# GRM0335C1H2R2CA01# "#" indicates a package specification code.













< List of part numbers with package codes > GRM0335C1H2R2CA01D , GRM0335C1H2R2CA01W , GRM0335C1H2R2CA01J

## Shape



## References

| Packaging | Specifications                                                       | Minimum quantity |
|-----------|----------------------------------------------------------------------|------------------|
| D         | $\phi$ 180mm Paper taping                                            | 15000            |
| J         | φ 330mm Paper taping                                                 | 50000            |
| W         | φ 180mm Paper taping (W8P1*)<br>* Width : 8mm, Pocket pitch :<br>1mm | 30000            |

| Mass (typ.)  |        |  |
|--------------|--------|--|
| 1 piece      | 0.33mg |  |
| φ 180mm Reel | 118g   |  |

## Specifications

| Capacitance                                      | 2.2pF ±0.25pF |
|--------------------------------------------------|-----