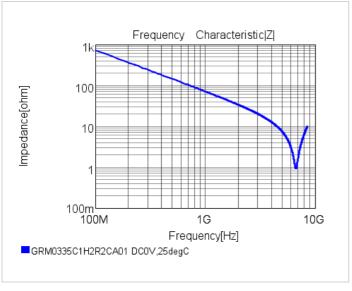

## Chart of characteristic data (The charts below may show another part number which shares its characteristics.)

2 of 2