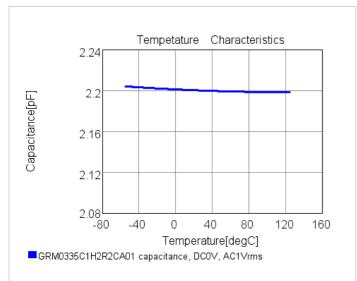

## Chart of characteristic data (The charts below may show another part number which shares its characteristics.)

2 of 2