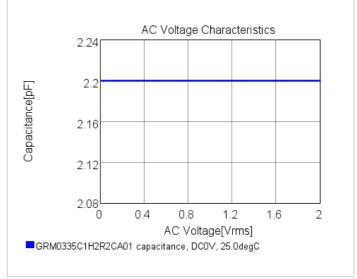

## Chart of characteristic data (The charts below may show another part number which shares its characteristics.)

2 of 2