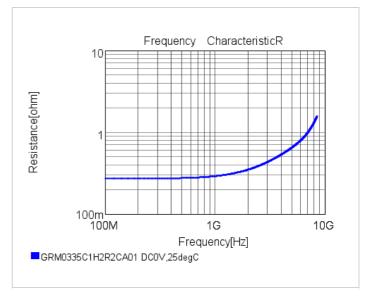

## Chart of characteristic data (The charts below may show another part number which shares its characteristics.)

2 of 2