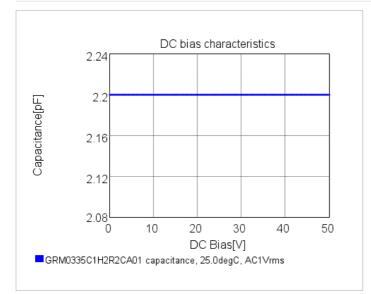

## Chart of characteristic data (The charts below may show another part number which shares its characteristics.)

2 of 2