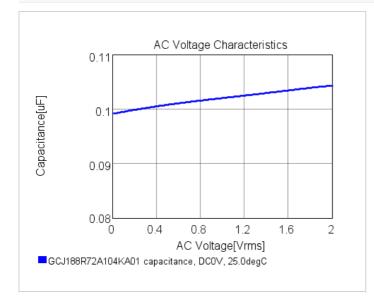

### Chart of characteristic data (The charts below may show another part number which shares its characteristics.)

2 of 2