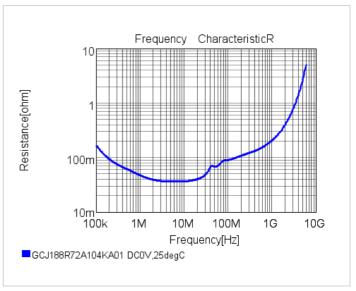

### Chart of characteristic data (The charts below may show another part number which shares its characteristics.)

2 of 2