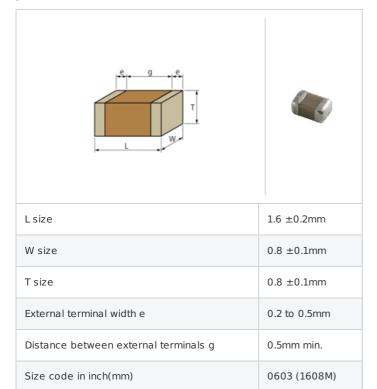

#### Shape

#### References

| Packaging | Specifications               | Minimum quantity |
|-----------|------------------------------|------------------|
| D         | $_{\Psi}$ 180mm Paper taping | 4000             |
| J         | φ 330mm Paper taping         | 10000            |