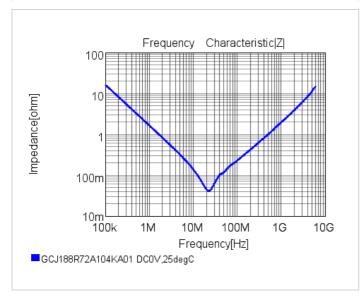

### Chart of characteristic data (The charts below may show another part number which shares its characteristics.)

2 of 2