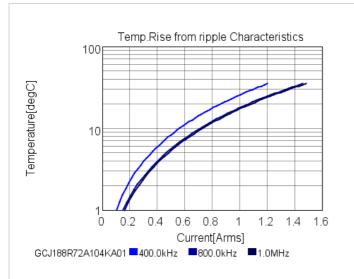

### Chart of characteristic data (The charts below may show another part number which shares its characteristics.)

2 of 2