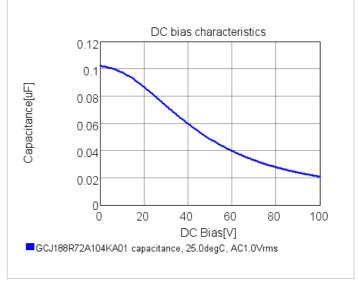

### Chart of characteristic data (The charts below may show another part number which shares its characteristics.)

2 of 2