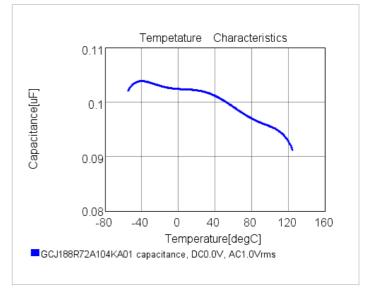

### Chart of characteristic data (The charts below may show another part number which shares its characteristics.)

2 of 2