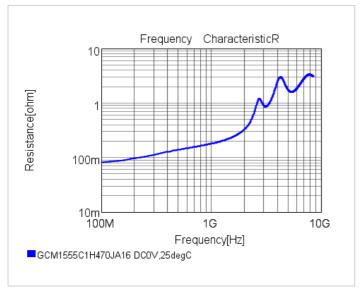

## Chart of characteristic data (The charts below may show another part number which shares its characteristics.)

2 of 2