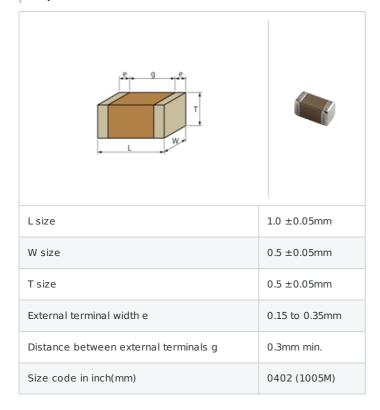

### Shape

## References

| Packaging | Specifications                                                       | Minimum quantity |
|-----------|----------------------------------------------------------------------|------------------|
| D         | $\phi$ 180mm Paper taping                                            | 10000            |
| J         | φ 330mm Paper taping                                                 | 50000            |
| W         | φ 180mm Paper taping (W8P1*)<br>* Width : 8mm, Pocket pitch :<br>1mm | 20000            |