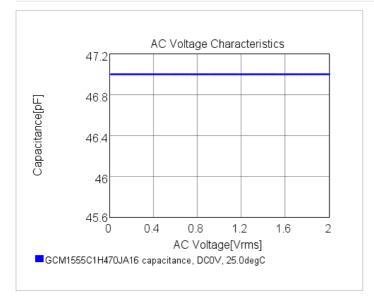

## Chart of characteristic data (The charts below may show another part number which shares its characteristics.)

2 of 2