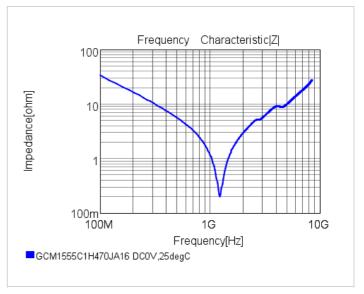

## Chart of characteristic data (The charts below may show another part number which shares its characteristics.)

2 of 2