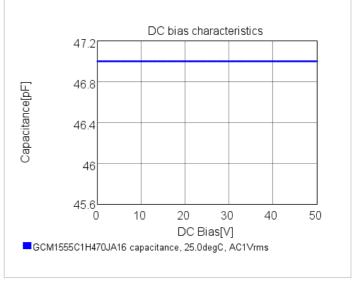

## Chart of characteristic data (The charts below may show another part number which shares its characteristics.)

2 of 2