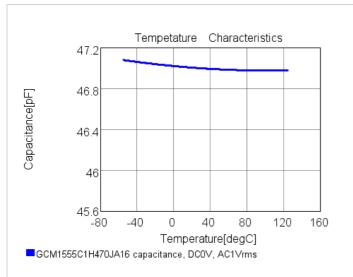

## Chart of characteristic data (The charts below may show another part number which shares its characteristics.)

2 of 2