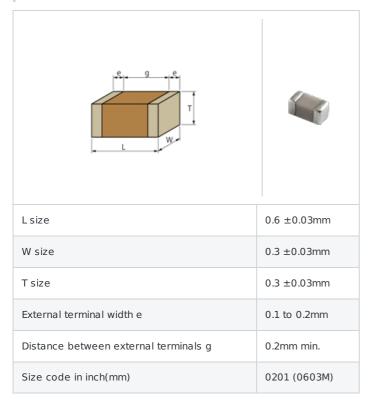

## GJM0335C1E130GB01# "#" indicates a package specification code.















< List of part numbers with package codes > GJM0335C1E130GB01D , GJM0335C1E130GB01W , GJM0335C1E130GB01J

## Shape



## References

| Packaging | Specifications                                                       | Minimum quantity |
|-----------|----------------------------------------------------------------------|------------------|
| D         | $_{\Psi}$ 180mm Paper taping                                         | 15000            |
| J         | φ 330mm Paper taping                                                 | 50000            |
| W         | φ 180mm Paper taping (W8P1*)<br>* Width : 8mm, Pocket pitch :<br>1mm | 30000            |

| Mass (typ.)  |        |  |
|--------------|--------|--|
| 1 piece      | 0.33mg |  |
| φ 180mm Reel | 118g   |  |

## Specifications

| Capacitance                                      | 13pF ±2%    |
|--------------------------------------------------|-------