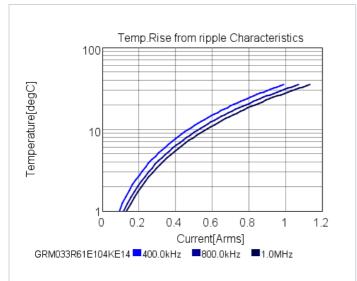

## Chart of characteristic data (The charts below may show another part number which shares its characteristics.)

2 of 2