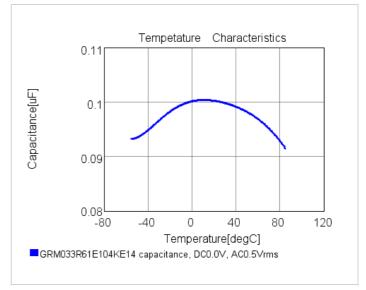

## Chart of characteristic data (The charts below may show another part number which shares its characteristics.)

2 of 2