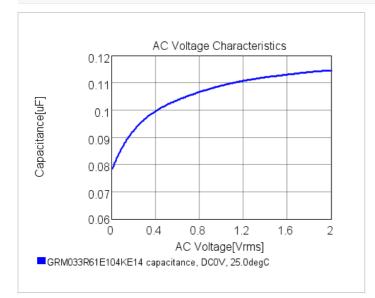

## Chart of characteristic data (The charts below may show another part number which shares its characteristics.)

2 of 2