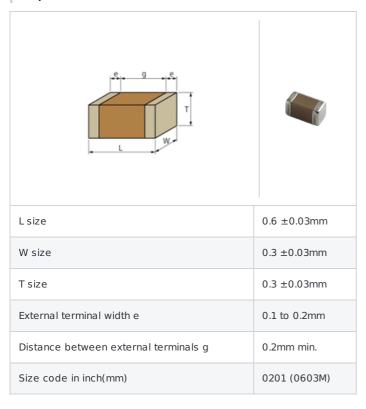

# GRM033R61E104KE14# "#" indicates a package specification code.















< List of part numbers with package codes > GRM033R61E104KE14D , GRM033R61E104KE14W , GRM033R61E104KE14J

## Shape



#### References

| Packaging | Specifications                                                       | Minimum quantity |
|-----------|----------------------------------------------------------------------|------------------|
| D         | $\phi$ 180mm Paper taping                                            | 15000            |
| J         | φ 330mm Paper taping                                                 | 50000            |
| W         | φ 180mm Paper taping (W8P1*)<br>* Width : 8mm, Pocket pitch :<br>1mm | 30000            |

| Mass (typ.)  |        |  |
|--------------|--------|--|
| 1 piece      | 0.33mg |  |
| φ 180mm Reel | 118g   |  |

# Specifications

| Capacitance                                      | 0.10μF ±10% |
|--------------------------------------------------|------