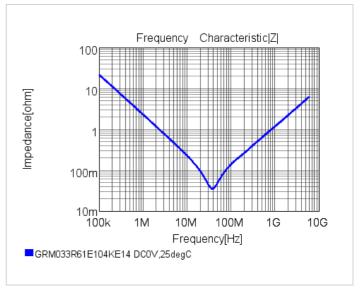

## Chart of characteristic data (The charts below may show another part number which shares its characteristics.)

2 of 2