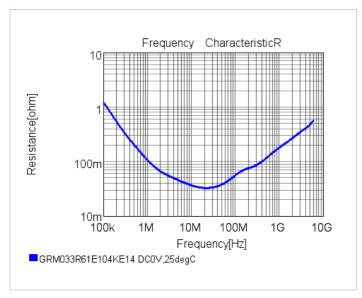

## Chart of characteristic data (The charts below may show another part number which shares its characteristics.)

2 of 2