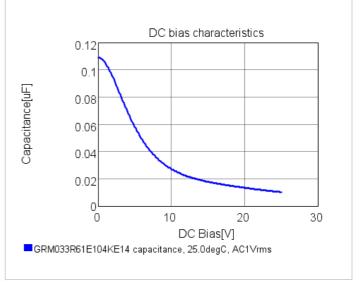

## Chart of characteristic data (The charts below may show another part number which shares its characteristics.)

2 of 2