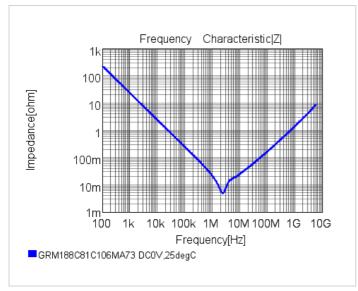

## Chart of characteristic data (The charts below may show another part number which shares its characteristics.)

2 of 2