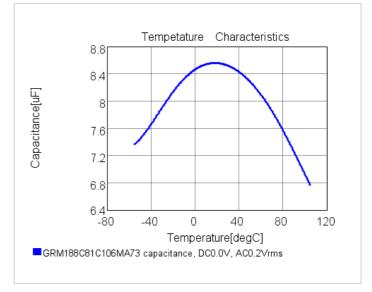

## Chart of characteristic data (The charts below may show another part number which shares its characteristics.)

2 of 2