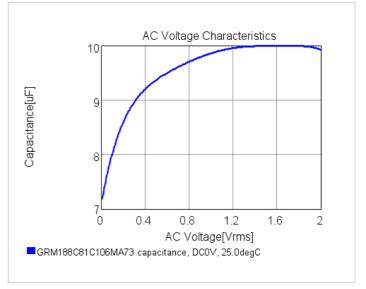

## Chart of characteristic data (The charts below may show another part number which shares its characteristics.)

2 of 2