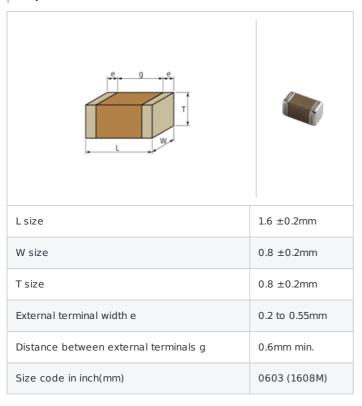

# GRM188C81C106MA73# "#" indicates a package specification code.















< List of part numbers with package codes > GRM188C81C106MA73D , GRM188C81C106MA73J

## Shape



#### References

| Packaging | Specifications            | Minimum quantity |
|-----------|---------------------------|------------------|
| D         | $\phi$ 180mm Paper taping | 4000             |
| J         | φ 330mm Paper taping      | 10000            |

| Mass (typ.)  |       |  |
|--------------|-------|--|
| 1 piece      | 9.1mg |  |
| φ 180mm Reel | 166g  |  |

## Specifications

| Capacitance                                      | 10μF ±20%   |
|--------------------------------------------------|-------------|
| Rated voltage                                    | 16Vdc       |
| Temperature characteristics (complied standard)  | X6S(EIA)    |
| Capacitance change rate                          | ±22.0%      |
| Temperature range of temperature characteristics | -55 to 105℃ |
|