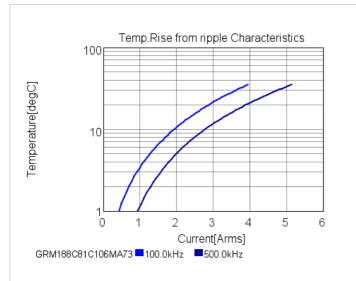

## Chart of characteristic data (The charts below may show another part number which shares its characteristics.)

2 of 2