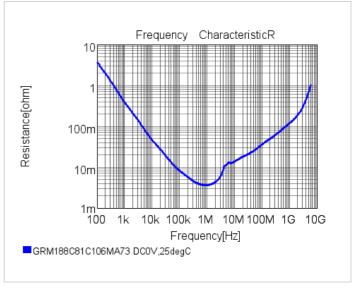

## Chart of characteristic data (The charts below may show another part number which shares its characteristics.)

2 of 2