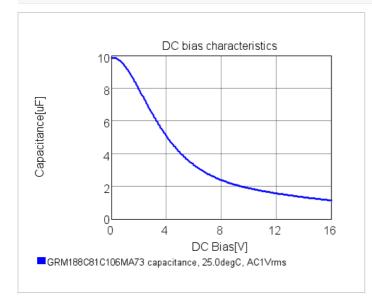

## Chart of characteristic data (The charts below may show another part number which shares its characteristics.)

2 of 2