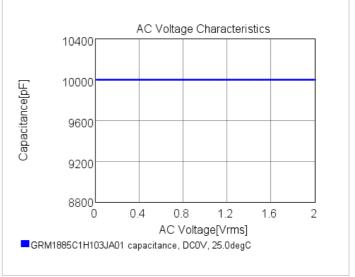

## Chart of characteristic data (The charts below may show another part number which shares its characteristics.)

2 of 2