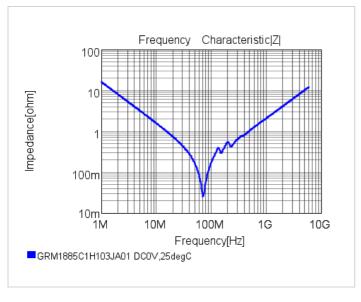

## Chart of characteristic data (The charts below may show another part number which shares its characteristics.)

2 of 2