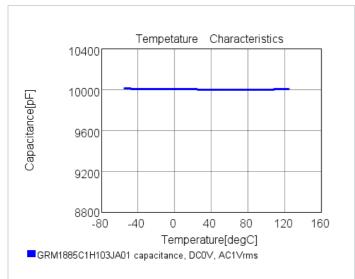

## Chart of characteristic data (The charts below may show another part number which shares its characteristics.)

2 of 2