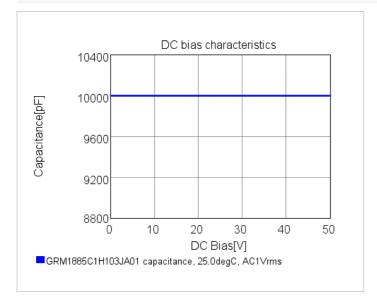

## Chart of characteristic data (The charts below may show another part number which shares its characteristics.)

2 of 2