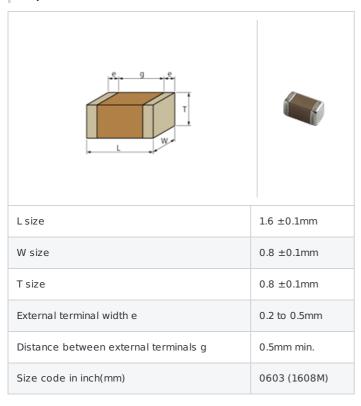

# $\label{eq:gradient} GRM1885C1H103JA01\# \quad \text{``#'' indicates a package specification code.}$















< List of part numbers with package codes > GRM1885C1H103JA01D , GRM1885C1H103JA01J

## Shape



#### References

| Packaging | Specifications            | Minimum quantity |
|-----------|---------------------------|------------------|
| D         | $\phi$ 180mm Paper taping | 4000             |
| J         | φ 330mm Paper taping      | 10000            |

| Mass (typ.)  |       |
|--------------|-------|
| 1 piece      | 6.3mg |
| φ 180mm Reel | 144g  |

## Specifications

| Capacitance                                      | 10000pF ±5% |
|--------------------------------------------------|-------------|
| Rated voltage                                    | 50Vdc       |
| Temperature characteristics (complied standard)  | COG(EIA)    |
| Temperature coefficient                          | 0±30ppm/°C  |
| Temperature range of temperature characteristics | 25 to 125℃  |
| Operating te