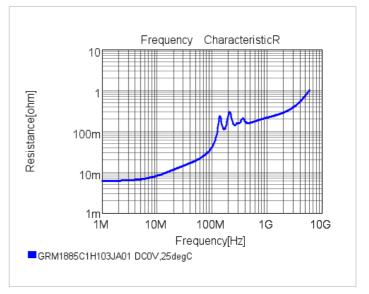

## Chart of characteristic data (The charts below may show another part number which shares its characteristics.)

2 of 2