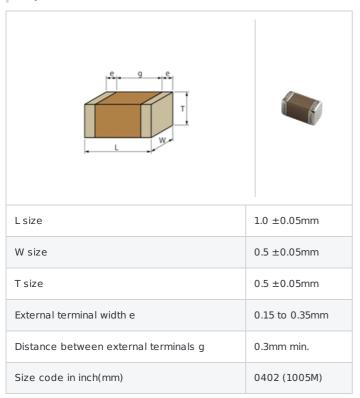

# $GRM1555C1H390JZ01\# \quad \text{``#'' indicates a package specification code.}$













Date of discontinuation: 31 Mar 2014

< List of part numbers with package codes > GRM1555C1H390JZ01D , GRM1555C1H390JZ01W , GRM1555C1H390JZ01J

### Shape



#### Notes

Please use replacements or Recommended.

#### References

| Packaging | Specifications                                                | Minimum quantity |
|-----------|---------------------------------------------------------------|------------------|
| D         | $_{\Psi}$ 180mm Paper taping                                  | 10000            |
| J         | φ 330mm Paper taping                                          | 50000            |
| W         | φ 180mm Paper taping (W8P1*)  * Width: 8mm, Pocket pitch: 1mm | 20000            |

| Mass (typ.)  |       |  |
|--------------|-------|--|
| 1 piece      | 1.6mg |  |
| φ 180mm Reel | 118g  |  |

## Specifications

| Capacitance                                      | 39pF ±5%    |
|------------------------------------------