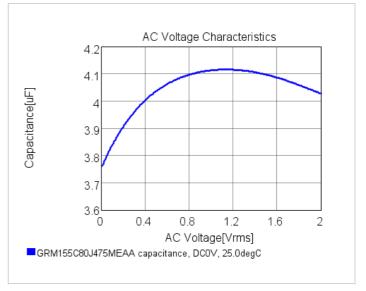

## Chart of characteristic data (The charts below may show another part number which shares its characteristics.)

2 of 2