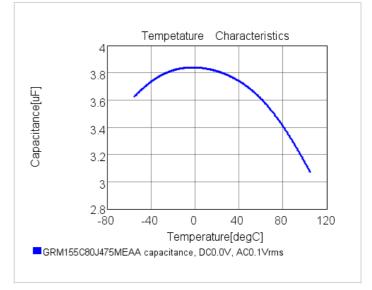

## Chart of characteristic data (The charts below may show another part number which shares its characteristics.)

2 of 2