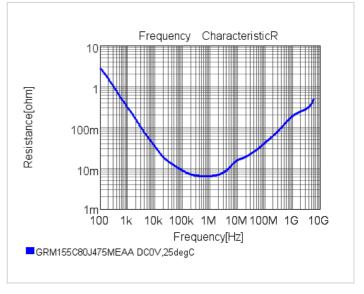

## Chart of characteristic data (The charts below may show another part number which shares its characteristics.)

2 of 2