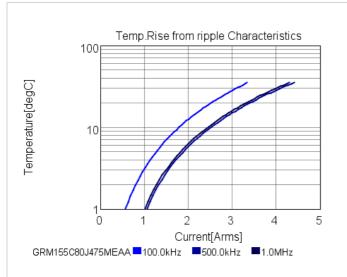

## Chart of characteristic data (The charts below may show another part number which shares its characteristics.)

2 of 2