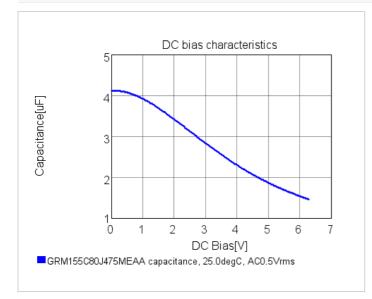

## Chart of characteristic data (The charts below may show another part number which shares its characteristics.)

2 of 2