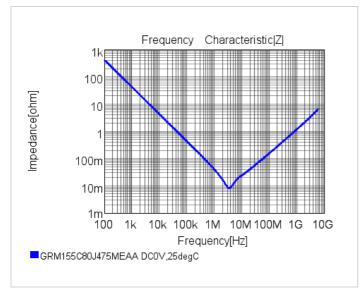

## Chart of characteristic data (The charts below may show another part number which shares its characteristics.)

2 of 2