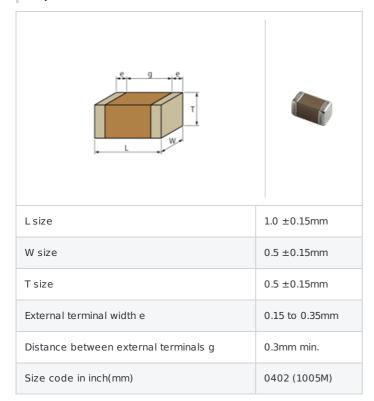

# GRM155C80J475MEAA# "#" indicates a package specification code.















< List of part numbers with package codes > GRM155C80J475MEAAD , GRM155C80J475MEAAJ

### Shape



#### Notes

Derating1

### References

| Packaging | Specifications            | Minimum quantity |
|-----------|---------------------------|------------------|
| D         | $\phi$ 180mm Paper taping | 10000            |
| J         | φ 330mm Paper taping      | 40000            |

| Mass (typ.)  |       |  |
|--------------|-------|--|
| 1 piece      | 2.5mg |  |
| φ 180mm Reel | 135g  |  |

# Specifications

| Capacitance                                      | 4.7μF ±20%  |
|--------------------------------------------------|-------------|
| Rated voltage                                    | 6.3Vdc      |
| Temperature characteristics (complied standard)  | X6S(EIA)    |
| Capacitance change rate                          | ±22.0%      |
| Temperature range of temperature characteristi