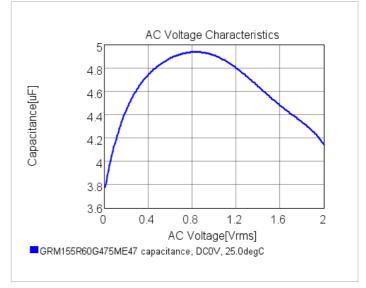

## Chart of characteristic data (The charts below may show another part number which shares its characteristics.)

2 of 2