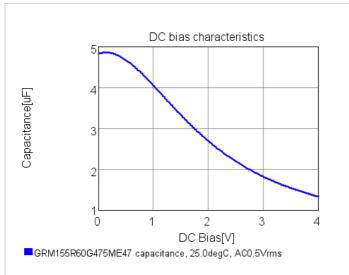

## Chart of characteristic data (The charts below may show another part number which shares its characteristics.)

2 of 2