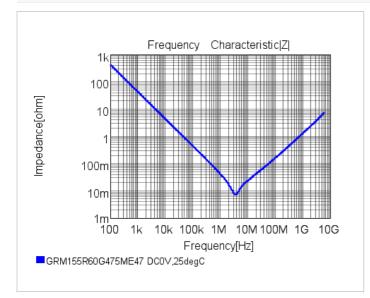

## Chart of characteristic data (The charts below may show another part number which shares its characteristics.)

2 of 2