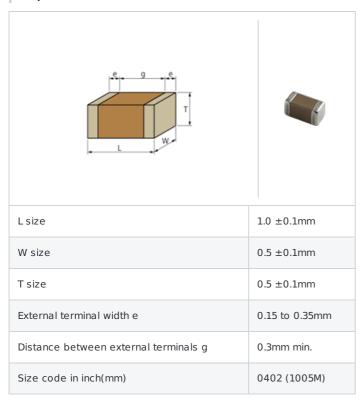

## Shape

#### References

| Packaging | Specifications            | Minimum quantity |
|-----------|---------------------------|------------------|
| D         | $\phi$ 180mm Paper taping | 10000            |
| J         | φ 330mm Paper taping      | 40000            |