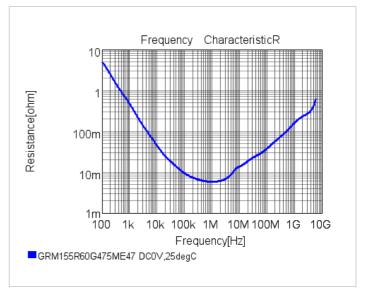

## Chart of characteristic data (The charts below may show another part number which shares its characteristics.)

2 of 2