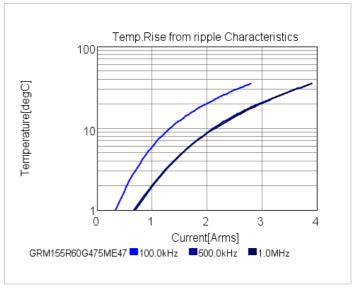

## Chart of characteristic data (The charts below may show another part number which shares its characteristics.)

2 of 2