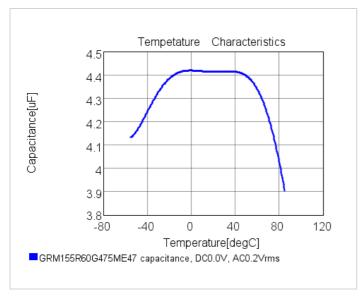

## Chart of characteristic data (The charts below may show another part number which shares its characteristics.)

2 of 2