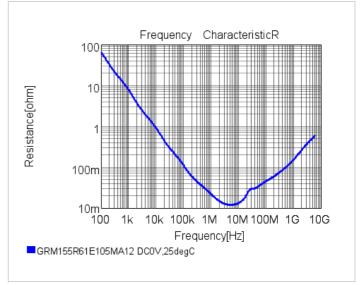

#### Chart of characteristic data (The charts below may show another part number which shares its characteristics.)

2 of 2