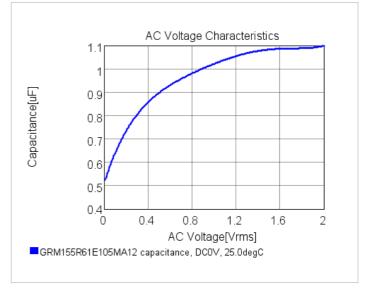

#### Chart of characteristic data (The charts below may show another part number which shares its characteristics.)

2 of 2