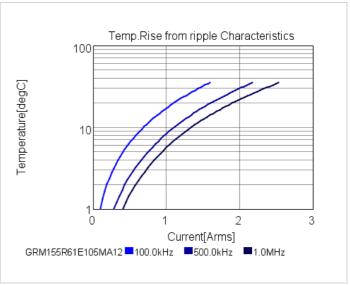

#### Chart of characteristic data (The charts below may show another part number which shares its characteristics.)

2 of 2