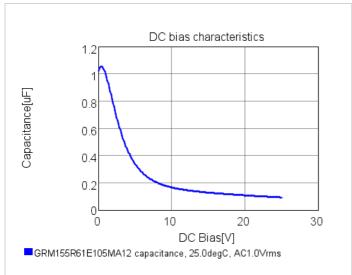

#### Chart of characteristic data (The charts below may show another part number which shares its characteristics.)

2 of 2