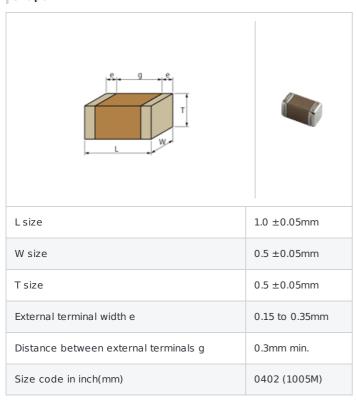

### Shape

#### References

| Packaging | Specifications                                                       | Minimum quantity |
|-----------|----------------------------------------------------------------------|------------------|
| D         | $\phi$ 180mm Paper taping                                            | 10000            |
| J         | φ 330mm Paper taping                                                 | 50000            |
| W         | φ 180mm Paper taping (W8P1*)<br>* Width : 8mm, Pocket pitch :<br>1mm | 20000            |