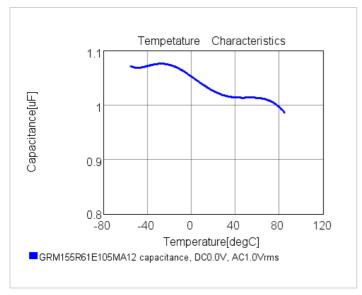

#### Chart of characteristic data (The charts below may show another part number which shares its characteristics.)

2 of 2