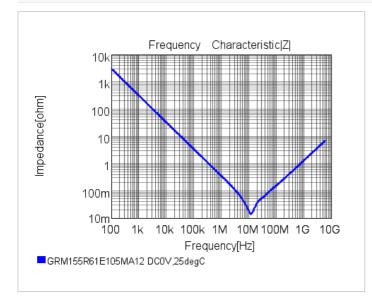

#### Chart of characteristic data (The charts below may show another part number which shares its characteristics.)

2 of 2