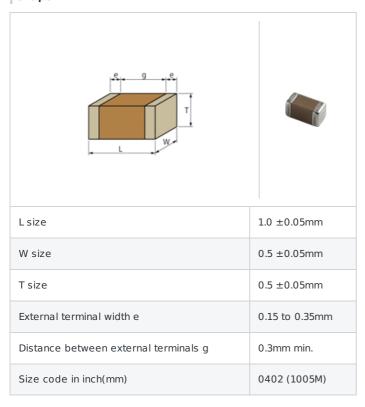

# GRM155C8YA224KE01# "#" indicates a package specification code.













< List of part numbers with package codes > GRM155C8YA224KE01D , GRM155C8YA224KE01W , GRM155C8YA224KE01J

## Shape



#### Notes

Derating1

### References

| Packaging | Specifications                                                       | Minimum quantity |
|-----------|----------------------------------------------------------------------|------------------|
| D         | $_{\Psi}$ 180mm Paper taping                                         | 10000            |
| J         | φ 330mm Paper taping                                                 | 50000            |
| W         | φ 180mm Paper taping (W8P1*)<br>* Width : 8mm, Pocket pitch :<br>1mm | 20000            |

| Mass (typ.)  |       |  |
|--------------|-------|--|
| 1 piece      | 1.6mg |  |
| φ 180mm Reel | 118g  |  |

# Specifications

| Capacitance                                      | 0.22μF ±10% |
|---------------------------------------