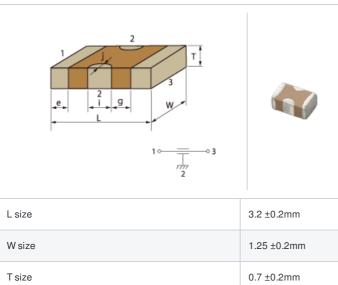

## Shape

| 2                                     |              |
|---------------------------------------|--------------|
| L size                                | 3.2 ±0.2mm   |
| W size                                | 1.25 ±0.2mm  |
| T size                                | 0.7 ±0.2mm   |
| External terminal width e             | 0.3±0.2mm    |
| External terminal size i              | 1.1±0.3mm    |
| External terminal size j              | 0.25±0.2mm   |
| Distance between external terminals g | 0.4mm min.   |
| Size code in inch(mm)                 | 1205 (3212M) |