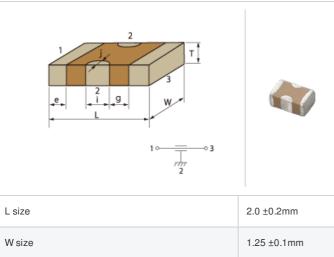

## Shape

| 2                                     |              |
|---------------------------------------|--------------|
| L size                                | 2.0 ±0.2mm   |
| W size                                | 1.25 ±0.1mm  |
| T size                                | 0.85 ±0.1mm  |
| External terminal width e             | 0.3±0.2mm    |
| External terminal size i              | 0.6±0.2mm    |
| External terminal size j              | 0.25±0.2mm   |
| Distance between external terminals g | 0.4±0.2mm    |
| Size code in inch(mm)                 | 0805 (2012M) |