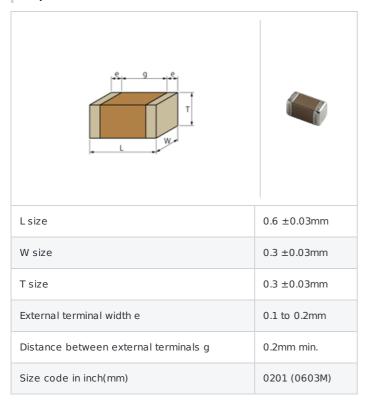

### Shape

#### References

| Packaging | Specifications                                                       | Minimum quantity |
|-----------|----------------------------------------------------------------------|------------------|
| D         | $\phi$ 180mm Paper taping                                            | 15000            |
| J         | φ 330mm Paper taping                                                 | 50000            |
| W         | φ 180mm Paper taping (W8P1*)<br>* Width : 8mm, Pocket pitch :<br>1mm | 30000            |