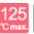

# LQM21FN100M80# "#" indicates a package specification code.















< List of part numbers with package codes > LQM21FN100M80L , LQM21FN100M80K , LQM21FN100M80B

#### Shape



### References

| Packaging code | Specifications         | Minimum quantity |
|----------------|------------------------|------------------|
| L              | ф180mm Embossed taping | 3000             |
| K              | ф330mm Embossed taping | 10000            |
| В              | Packing in bulk        | 1000             |

|         | Mass (Typ.) |        |
|---------|-------------|--------|
| 1 piece |             | 0.016g |

## **Specifications**

| Inductance                                                          | 10μH ±20%    |
|---------------------------------------------------------------------|--------------|
| Inductance test frequency