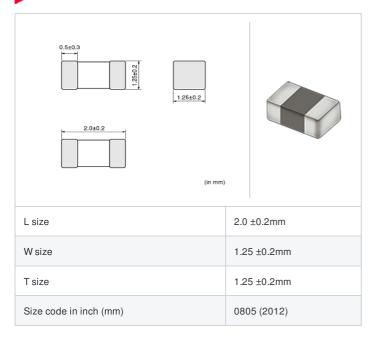

#### Chart of characteristic data (The charts below may show another part number which shares its characteristics.)

Inductance-Current characteristics (Typ.)

Impedance-Frequency characteristics (Typ.)

2 of 2