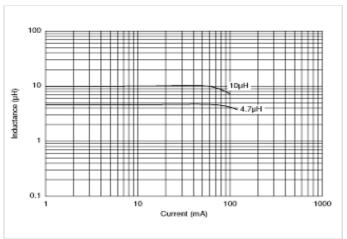

#### Chart of characteristic data (The charts below may show another part number which shares its characteristics.)

Inductance-Current characteristics (Typ.)

Impedance-Frequency characteristics (Typ.)

2 of 2