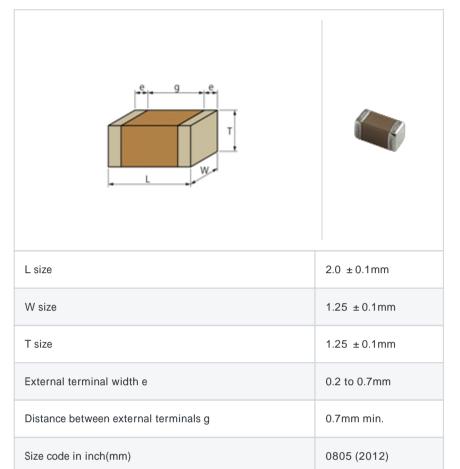

#### Shape

#### References

| Packaging | Specifications        | Minimum quantity |
|-----------|-----------------------|------------------|
| L         | 180mm Embossed taping | 3000             |
| K         | 330mm Embossed taping | 10000            |