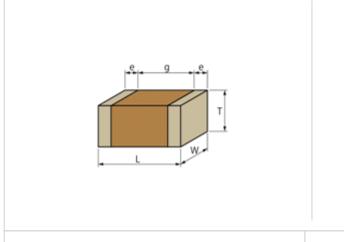

#### Shape

|--|

| L size                                | 2.0 ±0.1mm   |
|---------------------------------------|--------------|
| W size                                | 1.25 ±0.1mm  |
| T size                                | 1.25 ±0.1mm  |
| External terminal width e             | 0.2 to 0.7mm |
| Distance between external terminals g | 0.7mm min.   |
| Size code in inch(mm)                 | 0805 (2012)  |