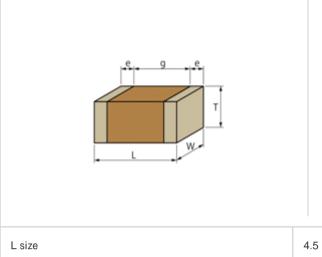

### References

| Packaging | Specifications        | Minimum quantity |
|-----------|-----------------------|------------------|
| L         | 180mm Embossed taping | 2000             |

| L size                                | 4.5 ± 0.3mm   |
|---------------------------------------|---------------|
| W size                                | 2.0 ± 0.2mm   |
| T size                                | 1.5 +0/-0.3mm |
| External terminal width e             | 0.3mm min.    |
| Distance between external terminals g | 2.5mm         |
| Size code in inch(mm)                 | 1808 (4520)   |