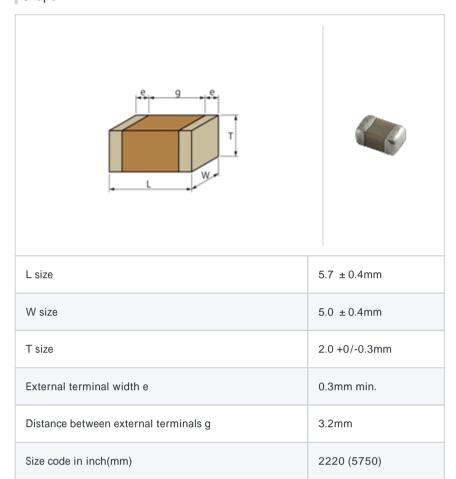

# GRJ55DR72E105KWJ1#

"#" indicates a package specification code.









< List of part numbers with package codes > GRJ55DR72E105KWJ1L

## Shape



#### References

| Packaging | Specifications        | Minimum quantity |
|-----------|-----------------------|------------------|
| L         | 180mm Embossed taping | 1000             |

# Specifications

| Capacitance                                      | 1.0μF ± 10% |
|--------------------------------------------------|-------------|
| Rated voltage                                    | 250Vdc      |
| Temperature characteristics (complied standard)  | X7R(EIA)    |
| Capacitance change rate                          | ± 15%       |
| Temperature range of temperature characteristics | -55 to 125  |
| Operating temperature range                      | -55 to 125  |

1 of 1

### Attention

1. This datasheet is downloaded from the website of Murata Manufacturing Co., Ltd. Therefore, it '