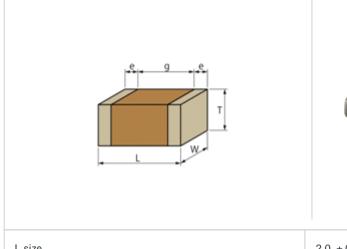

## Shape

| L size                                | 2.0 ±0.1mm   |
|---------------------------------------|--------------|
| W size                                | 1.25 ±0.1mm  |
| T size                                | 0.6 ±0.1mm   |
| External terminal width e             | 0.2 to 0.7mm |
| Distance between external terminals g | 0.7mm min.   |
| Size code in inch(mm)                 | 0805 (2012)  |