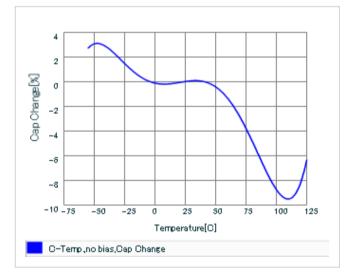

URL : http://www.murata.co.jp/

Last updated: 2013/11/20

DC bias characteristics

Capacitance - temperature characteristics

S parameter (Smith chart S11)

AC voltage characteristics

2 of 2

Last updated: 2013/11/20