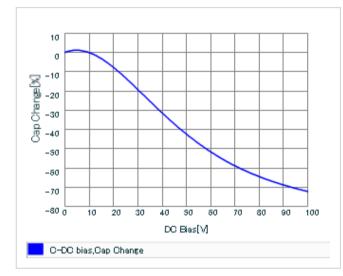

URL : http://www.murata.co.jp/

Last updated: 2013/11/20

DC bias characteristics

Capacitance - temperature characteristics

S parameter (Smith chart S11)

AC voltage characteristics

2 of 2

Last updated: 2013/11/20