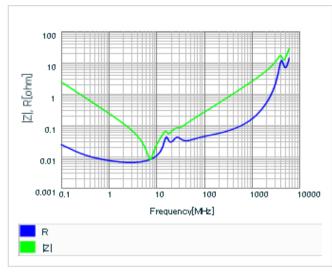

URL : http://www.murata.co.jp/

Last updated: 2013/11/20

DC bias characteristics

Capacitance - temperature characteristics

S parameter (Smith chart S11)

AC voltage characteristics

2 of 2

Last updated: 2013/11/20