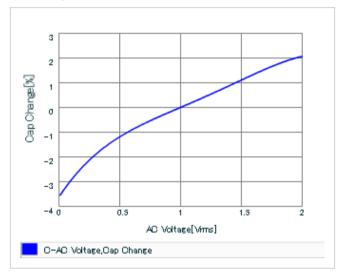

URL : http://www.murata.co.jp/

Last updated: 2013/11/20

DC bias characteristics

Capacitance - temperature characteristics

S parameter (Smith chart S11)

AC voltage characteristics

2 of 2

Last updated: 2013/11/20