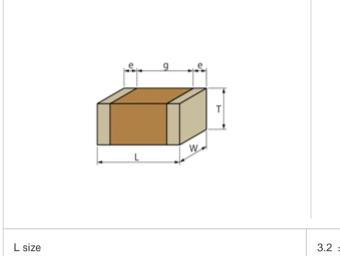

### Shape

| L size                                | 3.2 ±0.3mm  |
|---------------------------------------|-------------|
| W size                                | 2.5 ±0.2mm  |
| T size                                | 1.6 ±0.2mm  |
| External terminal width e             | 0.3mm min.  |
| Distance between external terminals g | 1.0mm min.  |
| Size code in inch(mm)                 | 1210 (3225) |