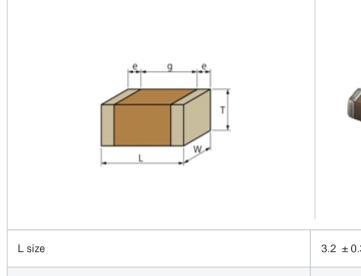

### Shape

| L size                                | 3.2 ±0.3mm  |
|---------------------------------------|-------------|
| W size                                | 2.5 ±0.2mm  |
| T size                                | 2.0 ±0.2mm  |
| External terminal width e             | 0.3mm min.  |
| Distance between external terminals g | 1.0mm min.  |
| Size code in inch(mm)                 | 1210 (3225) |