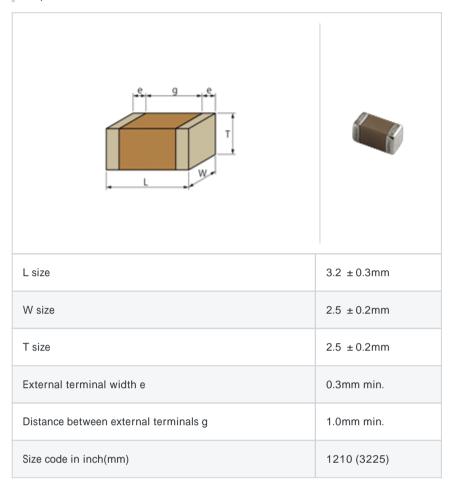

#### Shape

#### References

| Packaging | Specifications        | Minimum quantity |
|-----------|-----------------------|------------------|
| L         | 180mm Embossed taping | 1000             |
| K         | 330mm Embossed taping | 4000             |

| Mass (typ.) |       |  |
|-------------|-------|--|
| 1 piece     | 110mg |  |
| 180mm Reel  | 168g  |  |