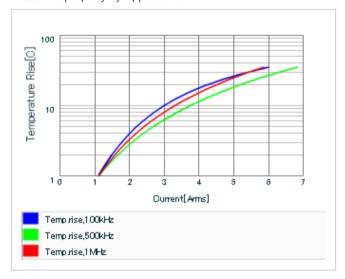

AC voltage characteristics

Calorific property by ripple current

2 of 2

This PDF data has only typical specifications because there is no space for detailed specifications.

Therefore, please reviewour product specifications or consult the approval sheet for product specifications before ordering.