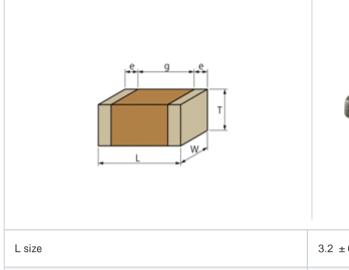

### Shape

| L size                                | 3.2 ±0.3mm  |
|---------------------------------------|-------------|
| W size                                | 2.5 ±0.2mm  |
| T size                                | 2.5 ± 0.2mm |
| External terminal width e             | 0.3mm min.  |
| Distance between external terminals g | 1.0mm min.  |
| Size code in inch(mm)                 | 1210 (3225) |