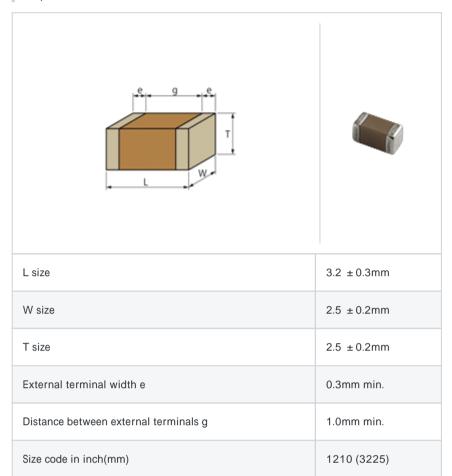

#### Shape

### References

| Packaging | Specifications        | Minimum quantity |
|-----------|-----------------------|------------------|
| L         | 180mm Embossed taping | 1000             |
| K         | 330mm Embossed taping | 4000             |

| Mass (typ.) |       |  |
|-------------|-------|--|
| 1 piece     | 110mg |  |
| 180mm Reel  | 168g  |  |