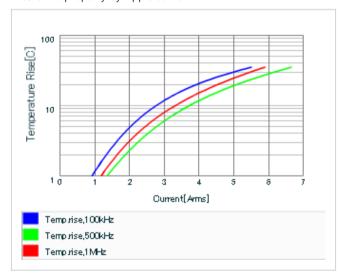

AC voltage characteristics

Calorific property by ripple current

2 of 2

This PDF data has only typical specifications because there is no space for detailed specifications.

Therefore, please reviewour product specifications or consult the approval sheet for product specifications before ordering.