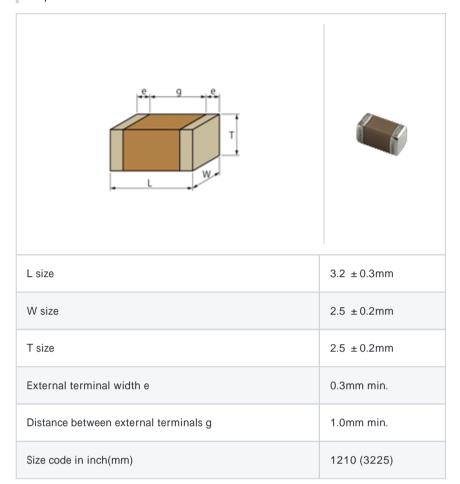

# GRM32ER71C226KEA8#

"#" indicates a package specification code.







< List of part numbers with package codes >  $\mathsf{GRM32ER71C226KEA8L} \ , \ \mathsf{GRM32ER71C226KEA8K}$ 

#### Shape



#### References

| Packaging | Specifications        | Minimum quantity |
|-----------|-----------------------|------------------|
| L         | 180mm Embossed taping | 1000             |
| K         | 330mm Embossed taping | 4000             |

| Mass (typ.) |       |  |
|-------------|-------|--|
| 1 piece     | 110mg |  |
| 180mm Reel  | 168g  |  |

## Specifications

| Capacitance                                      | 22µF ±10%  |
|--------------------------------------------------|------------|
| Rated voltage                                    | 16Vdc      |
| Temperature characteristics (complied standard)  | X7R(EIA)   |
| Capacitance change rate                          | ± 15.0%    |
| Temperature range of temperature characteristics | -55 to 125 |
| Operating temperature rang