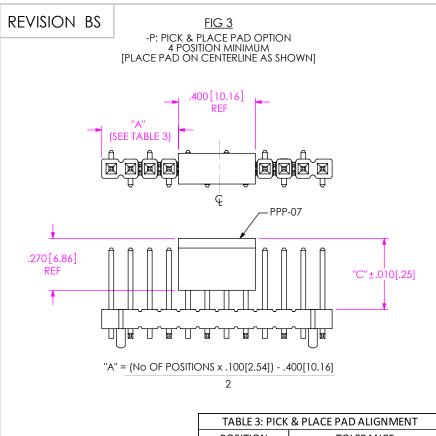

## NOTES:

- 1. LOAD PARTS POSITION 1 FIRST IN SAME DIRECTION AS ARROW.
- 2. NOTE DELETED
- 2. NOTE DETECTIONS -04 THRU -36.

  4. POLARIZED 4 POSITION PARTS WITHOUT PADS ARE TO BE LAYER PACKAGED OR PACKAGED IN TAPE AND REEL.