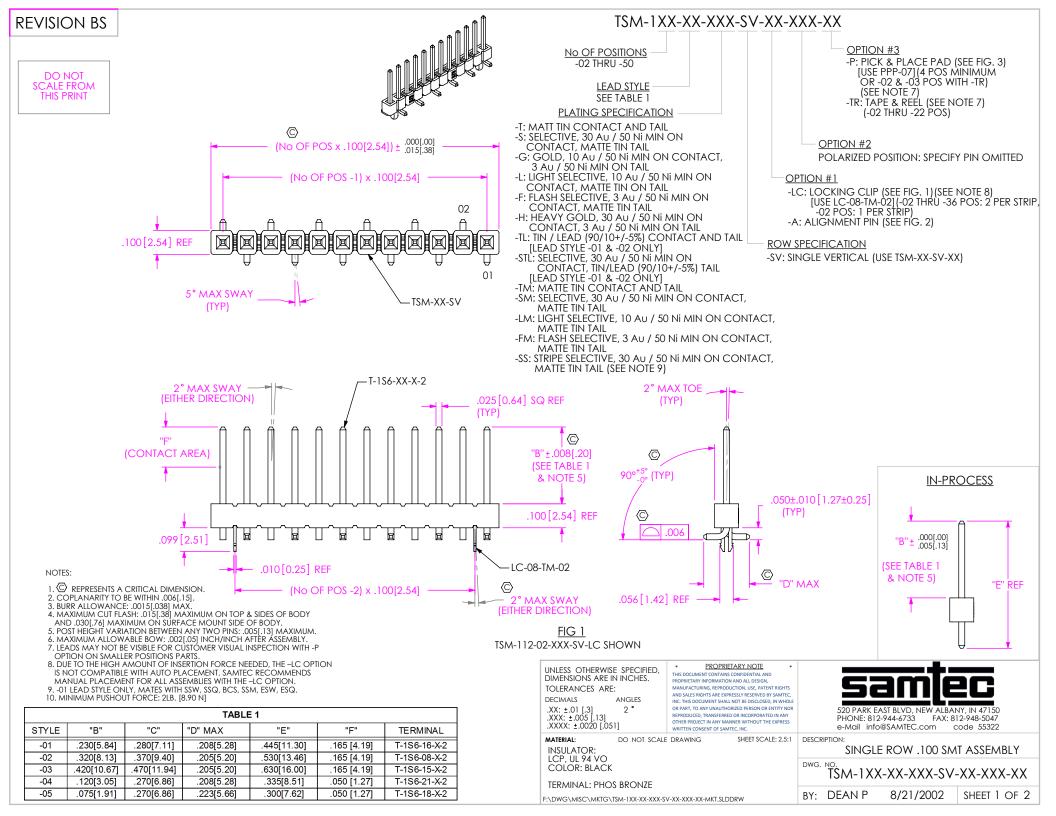

| TABLE 3: PICK & PLACE PAD ALIGNMENT |           |  |
|-------------------------------------|-----------|--|
| POSITION                            | TOLERANCE |  |
| -02 THRU -04                        | "A"+/010  |  |
| -05 THRU -50                        | "A"+/020  |  |