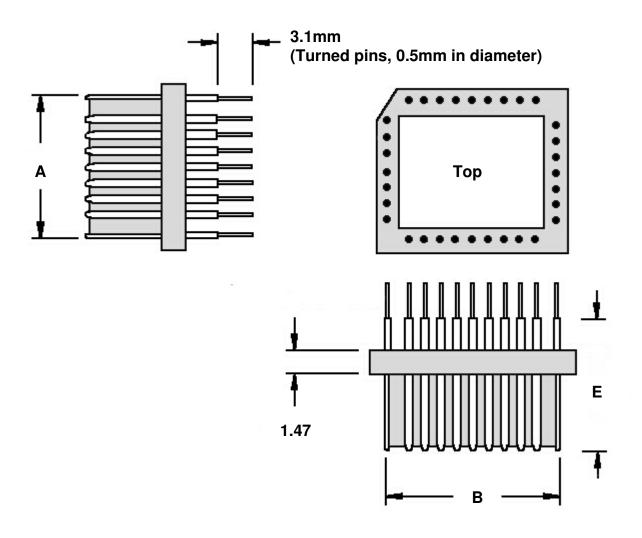

## **Through-Board Plug**

Number of pins shown is for illustration only. Plugs with longer pins may use two mouldings.

## **Dimension Table**

| Part Number | PLCC Pins | Α     | В     |
|-------------|-----------|-------|-------|
| W9300       | 20        | 8.7   | 8.7   |
| W9301       | 28        | 11.15 | 11.15 |
| W9302       | 32        | 13.6  | 11.02 |
| W9303       | 44        | 16.4  | 16.4  |
| W9304       | 52        | 18.9  | 18.9  |
| W9305       | 68        | 23.9  | 23.9  |
| W9306       | 84        | 29.5  | 29.5  |

## **Pin Variations**

| Suffix denoting Pin Length. | E    |
|-----------------------------|------|
| - ZC168                     | 6.8  |
| - ZC185                     | 8.3  |
| - ZC187                     | 9.6  |
| - ZC189                     | 15.5 |
| NO SUFFIX                   | 11.7 |
|                             |      |

Example: For W9300-ZC168, E has a length of 6.8mm