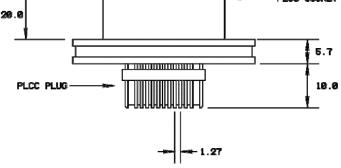

## W9538-W9388 PLCC Test Socket to PLCC Plug Series

| Part Number<br>LCC | Part Number<br>PLCC | Package type | 'A'  | 'B'  | 'C'  | 'D'  |
|--------------------|---------------------|--------------|------|------|------|------|
| W9450              | W9358               | PLCC20       | 36.0 | 36.0 | 20.0 | 20.0 |
| W9451              | W9359               | PLCC28       | 41.0 | 41.0 | 23.0 | 23.0 |
| W9452              | W9368               | PLCC32       | 41.0 | 44.0 | 22.5 | 25.0 |
| W9453              | W9369               | PLCC44       | 46.0 | 46.0 | 28.0 | 28.0 |
| W9454              | W9378               | PLCC52       | 46.0 | 46.0 | 30.0 | 30.0 |
| W9455              | W9387               | PLCC68       | 51.0 | 51.0 | 35.0 | 35.0 |
| W9456              | W9388               | PLCC84       | 56.0 | 56.0 | 40.0 | 40.0 |

If test pins are required use W9370 Series

\*\*Add suffix 'F' for wire wrap field configurable pinning. Standard pinning 1:1

Not to scale. All dimensions in millimetres, unless otherwise specified. Specifications may be subject to alteration without prior notice. Please contact factory for confirmation