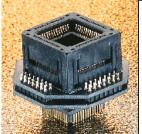

## W9538-W9388 PLCC Test Socket to PLCC Plug Series

This is a complete range of Adapters which will allow PLCC devices which are socket mounted to be broken out to test points and the adapter to be used in its place.