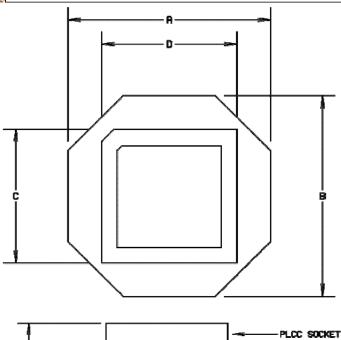

## W9538-W9388 PLCC Test Socket to PLCC Plug Series

| Part Number<br>LCC | Part Number<br>PLCC | Package type | 'A'  | 'B'  | 'C'  | 'D'  |
|--------------------|---------------------|--------------|------|------|------|------|
| W9450              | W9358               | PLCC20       | 36.0 | 36.0 | 20.0 | 20.0 |
| W9451              | W9359               | PLCC28       | 41.0 | 41.0 | 23.0 | 23.0 |
| W9452              | W9368               | PLCC32       | 41.0 | 44.0 | 22.5 | 25.0 |
| W9453              | W9369               | PLCC44       | 46.0 | 46.0 | 28.0 | 28.0 |
| W9454              | W9378               | PLCC52       | 46.0 | 46.0 | 30.0 | 30.0 |
| W9455              | W9387               | PLCC68       | 51.0 | 51.0 | 35.0 | 35.0 |
| W9456              | W9388               | PLCC84       | 56.0 | 56.0 | 40.0 | 40.0 |

If test pins are required use W9370 Series

\*\*Add suffix 'F' for wire wrap field configurable pinning. Standard pinning 1:1

Not to scale. All dimensions in millimetres, unless otherwise specified. Specifications may be subject to alteration without prior notice. Please contact factory for confirmation